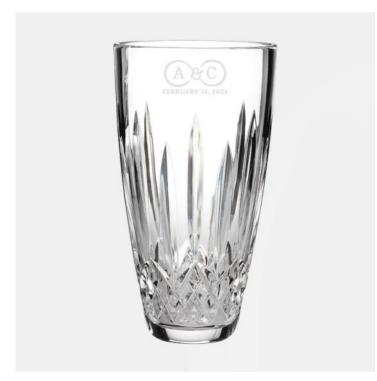

## **Pre-Designed Infinity Waterford Lismore 60th Classic Vase**

Material: Lead-Free Crystal

Personalizaiton Method: Pre-Designed Art

| Size | SKU      | H x W x D                                      | Wt (IBs) | Price    |
|------|----------|------------------------------------------------|----------|----------|
| NA   | 210390V1 | 6-7/8" x 3-7/8" x<br>3-7/8"; Base: 2-1/8" Dia. | 7.0      | \$205.00 |

## **Description**

This Pre-Designed Infinity Waterford Lismore 60th Classic Vase is an ideal gift for any love and romantic celebration events or personal gift giving occasions, including Wedding & Anniversary, Valentine's Day, or Birthday, with our free personalization and engraving services.